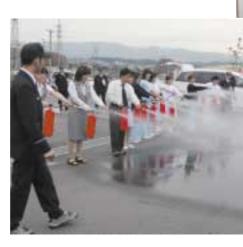

# 『防災訓練』を実施!緊急時に備え

練なども行いました。 無なども行いました。 の訓練を行いながら、段取り、避 がらの訓練を行いながら、段取り、避 がらの訓練を行いながら、段取り、避 がらの訓練を実施しました。桑名消防 の本、病院職員が、緊急時さな のがのでは、病院のでは、病院のでは、病院のででは、病院のでである。 のは、病院に備え付けられている放水 のは、病院のでは、緊急時に備え防

意義な講義でした。 に関して講義が行われました。 が科の多和田医師を講師に「大腿骨頚 が科の多和田医師を講師に「大腿骨頚 が科の多和田医師を講師に「大腿骨頚 が科の多和田医師を講師に「大腿骨頚 が科の多和田医師を講師に「大腿骨頚 が科の多が参加するなか、整形 とれています。昨年12月12日には、看 の時間帯を利用し、院内勉強会が開催 医療サービスをめざし、夕方から夜間