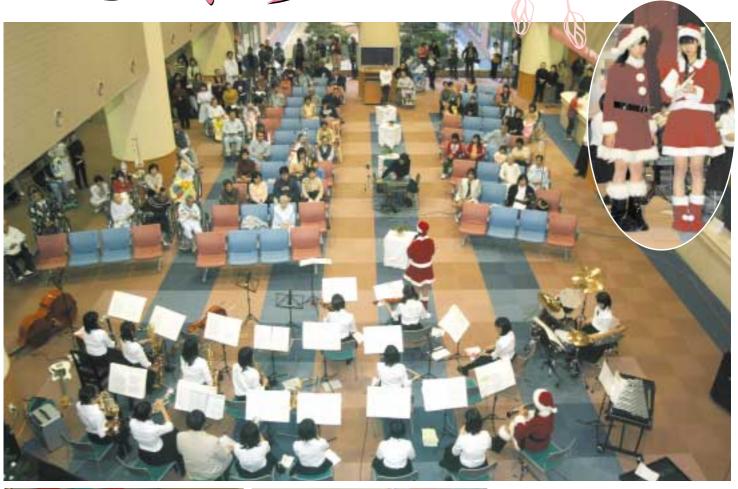

### 第5回

クリスマス★ コンサート

2003年12月13日 💢

「患者の皆さんに少しでもクリスマス気分を楽しんでいただこう」と、今年もクリスマスコンサートを行いました。会場となった待合いロビーは手作りの装飾で、即席のコンサートホールに。北勢中学校のブラスバンド部の演奏、地元のコーラスグループの合唱、アマチュアバンドのハーモニーなどに、多く集まっていただいた患者様から熱い拍手が飛びます。看護師有志によるハンドベルも披露。有意義な「ふれあいの場」となりました。