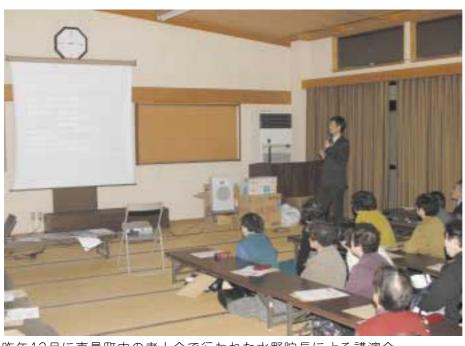

手のつけようがなくなり外科で診てもらっ ちに化膿してしまいそれがどんどん拡がり 白衣がすれる度にかゆくて、かいているう まず左の乳首を虫に刺されてしまった。

ていただいた。検査をしてもらい疑いは払 た。「男性乳癌の疑い」という病名をつけ

昨年12月に東員町内の老人会で行われた水野院長による講演会

う

です 地 大きな役割を実践するために新たに の ド 昨 様 院 n ح こして「地域この講演会 院長を筆頭とした地域の各団体の保 域の まし でお問い合わせ下さい の 講演会の開催に関してはお気軽に、 |講演会を行うというものです。||希望に見合った演題で、医療に でにこの出前講演会は、 希望に見合った演題 か ク年 皆様にご好評を頂いております。 た。 タ 1 学 域と共に 会 に 校、 は、 ょ たドクターが足を運び、 催し物などに、当院 る 老人会、 出 (1 歩む医 な 前講演会」をご存 市 療機 企業など、 唯 約50回を数え、 関 の <u>ت</u> ح 総 企画 関 စ 合 近 病 水 こ 病

뱝 野 隣

こ存知ですかっ

い な

べ総合病

院

のドクター

12 ょ る

を