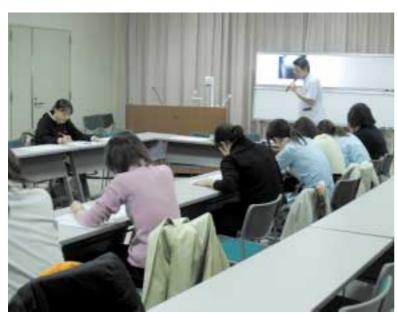

# 『防災訓練』を実施!緊急時に備え

練なども行いました。 無なども行いました。 の訓練を行いながら、段取り、避 がらの訓練を行いながら、段取り、避 がらの訓練を行いながら、段取り、避 がらの訓練を実施しました。桑名消防 の本、病院職員が、緊急時さな のがのでは、病院のでは、病院のでは、病院のででは、病院のでである。 のは、病院に備え付けられている放水 のは、病院のでは、緊急時に備え防

意義な講義でした。 に関して講義が行われました。 が科の多和田医師を講師に「大腿骨頚 が科の多和田医師を講師に「大腿骨頚 が科の多和田医師を講師に「大腿骨頚 が科の多和田医師を講師に「大腿骨頚 が科の多和田医師を講師に「大腿骨頚 が科の多が参加するなか、整形 とれています。昨年12月12日には、看 の時間帯を利用し、院内勉強会が開催 医療サービスをめざし、夕方から夜間